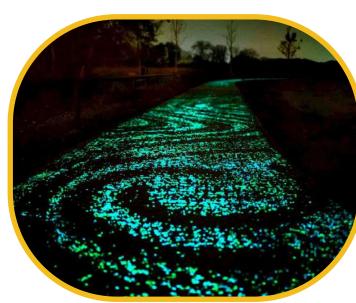

faces stabilizing the soil, controlling without dust and erosion harming or polluting the nature.

# Projects By Our Products



Product Used :

Air Barriers
Manufactured By
W.R .Meadows

Product Used:

Vapor proofing Manufactured By W.R .Meadows



## Product Used: StreetBond Coatings

Manufactured By GAF









#### Product Used:

**Topmark Preformed Thermoplastics** 

Manufactured By:

**ACB GROUP** 



Product Used:
Applied Media
Manufactured By:
ACB GROUP









MMA Cold Plastics

Manufactured By:

**ACB GROUP** 











Roadways, Trails & Pathways Installation

By:

**SOLID EARTH INC** 











Trees and Plants Supply

By:

QCP LLC











Landscape related products
GLASS ROCKS

By:

QCP LLC











Landscape related products
Glow In The Dark Aggregate

By:

QCP LLC











#### COPYRIGHT 2025



#### **Dubai Address**

- **U** +97156 694 5888
- **\*** +971 58 588 7250
- 😕 info@qcpme.com
- 4th Floor, Office 412, Unit 4434 Al Barsha 1, Pinnacle Building, Sheikh Zayed

#### **USA Address**

- **L** +1 786 808 0528
- 🔀 info@qcpme.com
- 19505 Biscayne Blvd, Suite 2350, Aventura, FL 33181