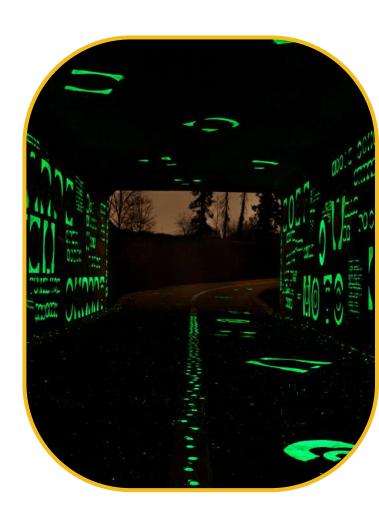

ng products in acrylics cold plastics and thermoplastics.



Solid Earth Inc manufactures a unique innovative liquid polymer produce an impermeable to solid loadbearing roadways, walk ways, pathways, recreational tracks and other solid high compressive strength surfaces stabilizing the soil, controlling without dust and erosion harming or polluting the nature.

# Projects By Our Products



Product Used :

Air Barriers
Manufactured By
W.R .Meadows

Product Used:

Vapor proofing Manufactured By W.R .Meadows



## Product Used: StreetBond Coatings

Manufactured By GAF









#### Product Used:

**Topmark Preformed Thermoplastics** 

Manufactured By:

**ACB GROUP** 



Product Used:
Applied Media
Manufactured By:
ACB GROUP









MMA Cold Plastics

Manufactured By:

**ACB GROUP** 











Roadways, Trails & Pathways Installation

By:

**SOLID EARTH INC** 











Trees and Plants Supply

By:

QCP LLC











Landscape related products
GLASS ROCKS

By:

QCP LLC











Landscape related products
Glow In The Dark Aggregate

By:

QCP LLC











#### COPYRIGHT 2025



#### **Dubai Address**

- **U** +97156 694 5888
- **\*** +971 58 588 7250
- 😕 info@qcpme.com
- 4th Floor, Office 412, Unit 4434 Al Barsha 1, Pinnacle Building, Sheikh Zayed

#### **USA Address**

- **L** +1 786 808 0528
- 🔀 info@qcpme.com
- 19505 Biscayne Blvd, Suite 2350, Aventura, FL 33181