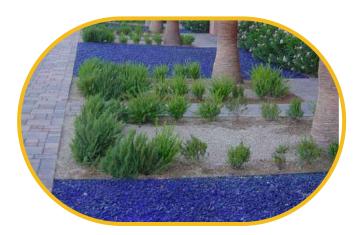

Q.C.P. endeavours to bring your vision to life.

Our green department helps improve the appearance of your landscape by supplying high quality ornamental trees, palm trees, ground covers, shrubs and various plants for you to create a new landscape that fits your vision. We work to improve the aesthetic appeal of your space by sourcing and supplying decorative natural stone, pebbles, recycled crushed glass nuggets and bark mulch. Q.C.P. brings colour to your indoor and outdoor spaces.