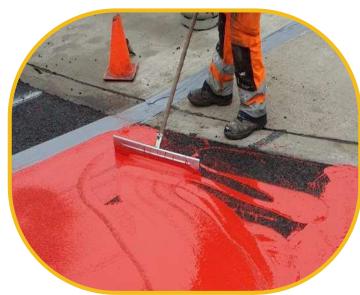

marking products in acrylics cold plastics and thermoplastics.



Solid Earth Inc manufactures a unique innovative liquid polymer produce an impermeable to solid loadbearing roadways, walk ways, pathways, recreational tracks and other solid high compressive strength surfaces stabilizing the soil, controlling without dust and erosion harming or polluting the nature.

# Projects By Our Products



Product Used :

Air Barriers
Manufactured By
W.R .Meadows

Product Used:

Vapor proofing Manufactured By W.R .Meadows



## Product Used: StreetBond Coatings

Manufactured By GAF









#### Product Used:

**Topmark Preformed Thermoplastics** 

Manufactured By:

**ACB GROUP** 



Product Used:
Applied Media
Manufactured By:
ACB GROUP









MMA Cold Plastics

Manufactured By:

**ACB GROUP** 











Roadways, Trails & Pathways Installation

By:

**SOLID EARTH INC** 











Trees and Plants Supply

By:

QCP LLC











Landscape related products
GLASS ROCKS

By:

QCP LLC











Landscape related products
Glow In The Dark Aggregate

By:

QCP LLC











#### COPYRIGHT 2025



#### **Dubai Address**

- **U** +97156 694 5888
- **\*** +971 58 588 7250
- 😕 info@qcpme.com
- 4th Floor, Office 412, Unit 4434 Al Barsha 1, Pinnacle Building, Sheikh Zayed

#### **USA Address**

- **L** +1 786 808 0528
- 🔀 info@qcpme.com
- 19505 Biscayne Blvd, Suite 2350, Aventura, FL 33181