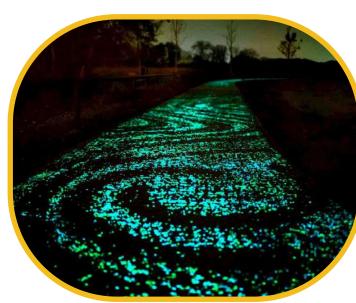

faces stabilizing the soil, controlling without dust and erosion harming or polluting the nature.

# Projects By Our Products



Product Used :

Air Barriers
Manufactured By
W.R .Meadows

Product Used:

Vapor proofing Manufactured By W.R .Meadows



## Product Used: StreetBond Coatings

Manufactured By GAF









#### Product Used:

**Topmark Preformed Thermoplastics** 

Manufactured By:

**ACB GROUP** 



Product Used:
Applied Media
Manufactured By:
ACB GROUP









MMA Cold Plastics

Manufactured By:

**ACB GROUP** 











Roadways, Trails & Pathways Installation

By:

**SOLID EARTH INC** 











Trees and Plants Supply

By:

QCP LLC











Landscape related products
GLASS ROCKS

By:

QCP LLC











Landscape related products
Glow In The Dark Aggregate

By:

QCP LLC











#### COPYRIGHT 2024



#### **Dubai Address**

- **4** +97156 694 5888
- <u>\*\*</u> +971 58 588 7250
- 🔀 info@gcpme.com
- Cloud Spaces Business Center, Circle Mall, Jumeirah Village Circle, Dubai, UAE

#### **USA Address**

- **4** +1 786 808 0528
- info@gcpme.com
- 19505 Biscayne Blvd, Suite 2350, Aventura, FL 33181

#### Canada Address

- **L** +1 786 808 0528
- k info@qcpme.com
- 80 Birmingham St., Unit B4, Toronto, ON MBV 3W6