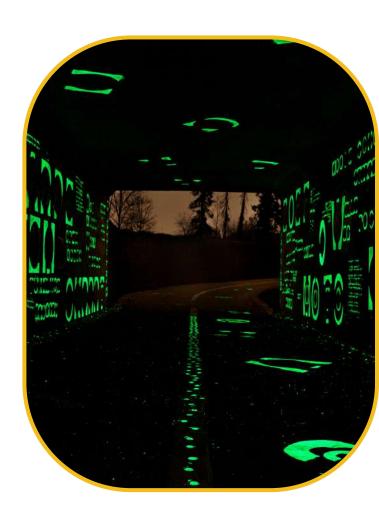

ng products in acrylics cold plastics and thermoplastics.



Solid Earth Inc manufactures a unique innovative liquid polymer produce an impermeable to solid loadbearing roadways, walk ways, pathways, recreational tracks and other solid high compressive strength surfaces stabilizing the soil, controlling without dust and erosion harming or polluting the nature.

# Projects By Our Products



Product Used :

Air Barriers
Manufactured By
W.R .Meadows

Product Used:

Vapor proofing Manufactured By W.R .Meadows



## Product Used: StreetBond Coatings

Manufactured By GAF









#### Product Used:

**Topmark Preformed Thermoplastics** 

Manufactured By:

**ACB GROUP** 



Product Used:
Applied Media
Manufactured By:
ACB GROUP









MMA Cold Plastics

Manufactured By:

**ACB GROUP** 











Roadways, Trails & Pathways Installation

By:

**SOLID EARTH INC** 











Trees and Plants Supply

By:

QCP LLC











Landscape related products
GLASS ROCKS

By:

QCP LLC











Landscape related products
Glow In The Dark Aggregate

By:

QCP LLC











#### COPYRIGHT 2024



#### **Dubai Address**

- **4** +97156 694 5888
- <u>\*\*</u> +971 58 588 7250
- 🔀 info@gcpme.com
- Cloud Spaces Business Center, Circle Mall, Jumeirah Village Circle, Dubai, UAE

#### **USA Address**

- **4** +1 786 808 0528
- info@gcpme.com
- 19505 Biscayne Blvd, Suite 2350, Aventura, FL 33181

#### Canada Address

- **L** +1 786 808 0528
- k info@qcpme.com
- 80 Birmingham St., Unit B4, Toronto, ON MBV 3W6