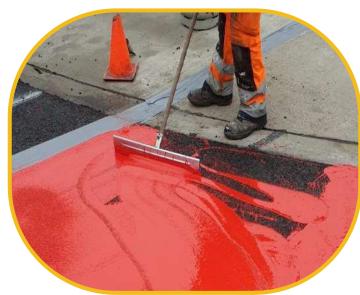

marking products in acrylics cold plastics and thermoplastics.



Solid Earth Inc manufactures a unique innovative liquid polymer produce an impermeable to solid loadbearing roadways, walk ways, pathways, recreational tracks and other solid high compressive strength surfaces stabilizing the soil, controlling without dust and erosion harming or polluting the nature.

# Projects By Our Products



Product Used :

Air Barriers
Manufactured By
W.R .Meadows

Product Used:

Vapor proofing Manufactured By W.R .Meadows



## Product Used: StreetBond Coatings

Manufactured By GAF









#### Product Used:

**Topmark Preformed Thermoplastics** 

Manufactured By:

**ACB GROUP** 



Product Used:
Applied Media
Manufactured By:
ACB GROUP









MMA Cold Plastics

Manufactured By:

**ACB GROUP** 











Roadways, Trails & Pathways Installation

By:

**SOLID EARTH INC** 











Trees and Plants Supply

By:

QCP LLC











Landscape related products
GLASS ROCKS

By:

QCP LLC











Landscape related products
Glow In The Dark Aggregate

By:

QCP LLC











#### COPYRIGHT 2024



#### **Dubai Address**

- **4** +97156 694 5888
- <u>\*\*</u> +971 58 588 7250
- 🔀 info@gcpme.com
- Cloud Spaces Business Center, Circle Mall, Jumeirah Village Circle, Dubai, UAE

#### **USA Address**

- **4** +1 786 808 0528
- info@gcpme.com
- 19505 Biscayne Blvd, Suite 2350, Aventura, FL 33181

#### Canada Address

- **L** +1 786 808 0528
- k info@qcpme.com
- 80 Birmingham St., Unit B4, Toronto, ON MBV 3W6