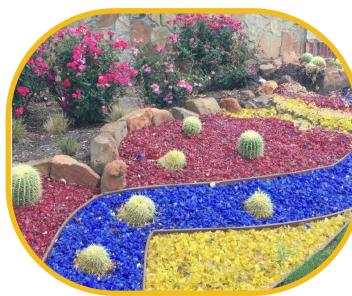

Q.C.P. endeavours to bring your vision to life.

Our green department helps improve the appearance of your landscape by supplying high quality ornamental trees, palm trees, ground covers, shrubs and various plants for you to create a new landscape that fits your vision. We work to improve the aesthetic appeal of your space by sourcing and supplying decorative natural stone, pebbles, recycled crushed glass nuggets and bark mulch. Q.C.P. brings colour to your indoor and outdoor spaces.

Roadways, Trails & Pathways Installation

By:

**SOLID EARTH INC** 

Trees and Plants Supply

By:

QCP LLC

Landscape related products
GLASS ROCKS

By:

QCP LLC

Landscape related products
Glow In The Dark Aggregate

By:

QCP LLC