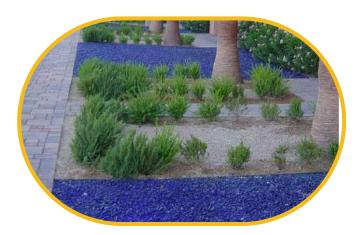

Q.C.P. endeavours to bring your vision to life.

Our green department helps improve the appearance of your landscape by supplying high quality ornamental trees, palm trees, ground covers, shrubs and various plants for you to create a new landscape that fits your vision. We work to improve the aesthetic appeal of your space by sourcing and supplying decorative natural stone, pebbles, recycled crushed glass nuggets and bark mulch. Q.C.P. brings colour to your indoor and outdoor spaces.

Roadways, Trails & Pathways Installation

By:

**SOLID EARTH INC** 

Trees and Plants Supply

By:

QCP LLC

Landscape related products
GLASS ROCKS

By:

QCP LLC

Landscape related products
Glow In The Dark Aggregate

By:

QCP LLC