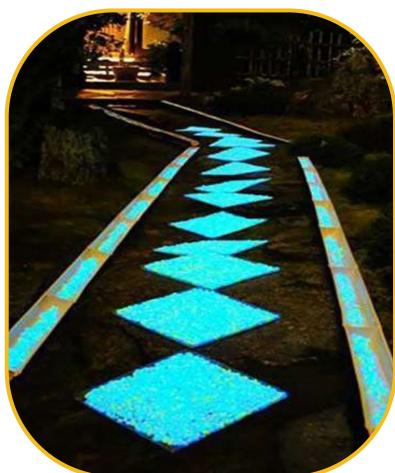

stabilizing the soil, controlling without dust and erosion harming or polluting the nature.

# Projects By Our Products



Product Used :

Air Barriers
Manufactured By
W.R .Meadows

Product Used:

Vapor proofing Manufactured By W.R .Meadows



## Product Used: StreetBond Coatings

Manufactured By GAF









#### Product Used:

**Topmark Preformed Thermoplastics** 

Manufactured By:

**ACB GROUP** 



Product Used:
Applied Media
Manufactured By:
ACB GROUP









MMA Cold Plastics

Manufactured By:

**ACB GROUP** 











Roadways, Trails & Pathways Installation

By:

**SOLID EARTH INC** 











Trees and Plants Supply

By:

QCP LLC











Landscape related products
GLASS ROCKS

By:

QCP LLC











Landscape related products
Glow In The Dark Aggregate

By:

QCP LLC











### COPYRIGHT 2022





- +971 58 588 7250
- 🔀 walid@qcpme.com
- www.qcpme.com
- Office 304, Unit 074,
  Offices Entrance, Stadium Point Building,
  Dubai Sports City, Dubai, UAE