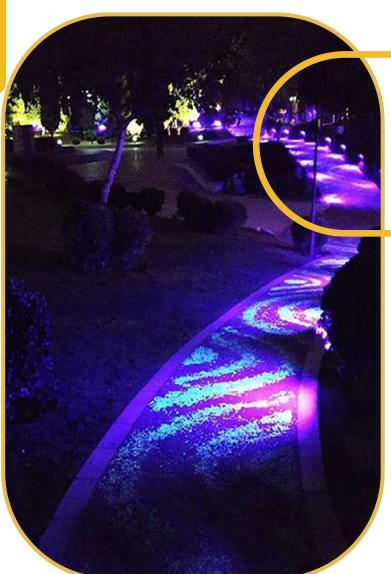

ways, recreational tracks and other solid high compressive strength surfaces stabilizing the soil, controlling without dust and erosion harming or polluting the nature.

# Projects By Our Products



Product Used :

Air Barriers
Manufactured By
W.R .Meadows

Product Used:

Vapor proofing Manufactured By W.R .Meadows



## Product Used: StreetBond Coatings

Manufactured By GAF









#### Product Used:

**Topmark Preformed Thermoplastics** 

Manufactured By:

**ACB GROUP** 



Product Used:
Applied Media
Manufactured By:
ACB GROUP









MMA Cold Plastics

Manufactured By:

**ACB GROUP** 











Roadways, Trails & Pathways Installation

By:

**SOLID EARTH INC** 











Trees and Plants Supply

By:

QCP LLC











Landscape related products
GLASS ROCKS

By:

QCP LLC











Landscape related products
Glow In The Dark Aggregate

By:

QCP LLC











### COPYRIGHT 2022





- +971 58 588 7250
- 🔀 walid@qcpme.com
- www.qcpme.com
- Office 304, Unit 074,
  Offices Entrance, Stadium Point Building,
  Dubai Sports City, Dubai, UAE