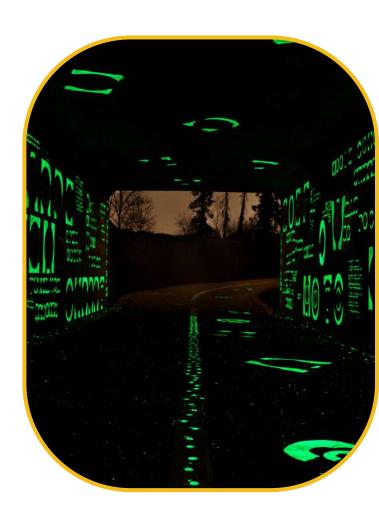

ng products in acrylics cold plastics and thermoplastics.



Solid Earth Inc manufactures a unique innovative liquid polymer produce an impermeable to solid loadbearing roadways, walk ways, pathways, recreational tracks and other solid high compressive strength surfaces stabilizing the soil, controlling without dust and erosion harming or polluting the nature.

# Projects By Our Products



Product Used :

Air Barriers
Manufactured By
W.R .Meadows

Product Used:

Vapor proofing Manufactured By W.R .Meadows



## Product Used: StreetBond Coatings

Manufactured By GAF









#### Product Used:

**Topmark Preformed Thermoplastics** 

Manufactured By:

**ACB GROUP** 



Product Used:
Applied Media
Manufactured By:
ACB GROUP









MMA Cold Plastics

Manufactured By:

**ACB GROUP** 











Roadways, Trails & Pathways Installation

By:

**SOLID EARTH INC** 











Trees and Plants Supply

By:

QCP LLC











Landscape related products
GLASS ROCKS

By:

QCP LLC











Landscape related products
Glow In The Dark Aggregate

By:

QCP LLC











### COPYRIGHT 2022





- +971 58 588 7250
- 🔀 walid@qcpme.com
- www.qcpme.com
- Office 304, Unit 074,
  Offices Entrance, Stadium Point Building,
  Dubai Sports City, Dubai, UAE