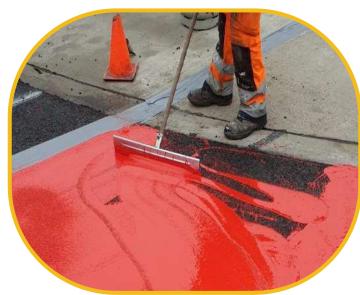

marking products in acrylics cold plastics and thermoplastics.



Solid Earth Inc manufactures a unique innovative liquid polymer produce an impermeable to solid loadbearing roadways, walk ways, pathways, recreational tracks and other solid high compressive strength surfaces stabilizing the soil, controlling without dust and erosion harming or polluting the nature.

# Projects By Our Products



Product Used :

Air Barriers
Manufactured By
W.R .Meadows

Product Used:

Vapor proofing Manufactured By W.R .Meadows



## Product Used: StreetBond Coatings

Manufactured By GAF









#### Product Used:

**Topmark Preformed Thermoplastics** 

Manufactured By:

**ACB GROUP** 



Product Used:
Applied Media
Manufactured By:
ACB GROUP









MMA Cold Plastics

Manufactured By:

**ACB GROUP** 











Roadways, Trails & Pathways Installation

By:

**SOLID EARTH INC** 











Trees and Plants Supply

By:

QCP LLC











Landscape related products
GLASS ROCKS

By:

QCP LLC











Landscape related products
Glow In The Dark Aggregate

By:

QCP LLC











### COPYRIGHT 2022





- +971 58 588 7250
- 🔀 walid@qcpme.com
- www.qcpme.com
- Office 304, Unit 074,
  Offices Entrance, Stadium Point Building,
  Dubai Sports City, Dubai, UAE