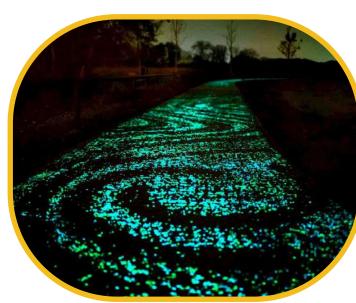

faces stabilizing the soil, controlling without dust and erosion harming or polluting the nature.

# Projects By Our Products



Product Used :

Air Barriers
Manufactured By
W.R .Meadows

Product Used:

Vapor proofing Manufactured By W.R .Meadows



## Product Used: StreetBond Coatings

Manufactured By GAF









#### Product Used:

**Topmark Preformed Thermoplastics** 

Manufactured By:

**ACB GROUP** 



Product Used:
Applied Media
Manufactured By:
ACB GROUP









MMA Cold Plastics

Manufactured By:

**ACB GROUP** 











Roadways, Trails & Pathways Installation

By:

**SOLID EARTH INC** 











Trees and Plants Supply

By:

QCP LLC











Landscape related products
GLASS ROCKS

By:

QCP LLC











Landscape related products
Glow In The Dark Aggregate

By:

QCP LLC











### COPYRIGHT 2022





- +971 58 588 7250
- 🔀 walid@qcpme.com
- www.qcpme.com
- Office 304, Unit 074,
  Offices Entrance, Stadium Point Building,
  Dubai Sports City, Dubai, UAE